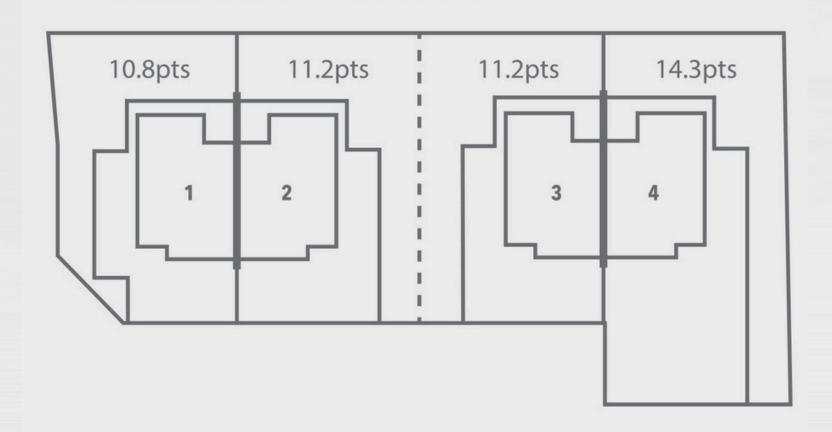

60 years leasehold

Built up area 3,184 sqft

Walled up area 2,238 sqft

Land size from 10.8 points

## Four exclusive units available

Following in the footsteps of our successful Vista Ibrahim luxury development, Enclave I elevates home ownership to another level of luxury with enhanced design and security features, premium materials and even more attention to detail.