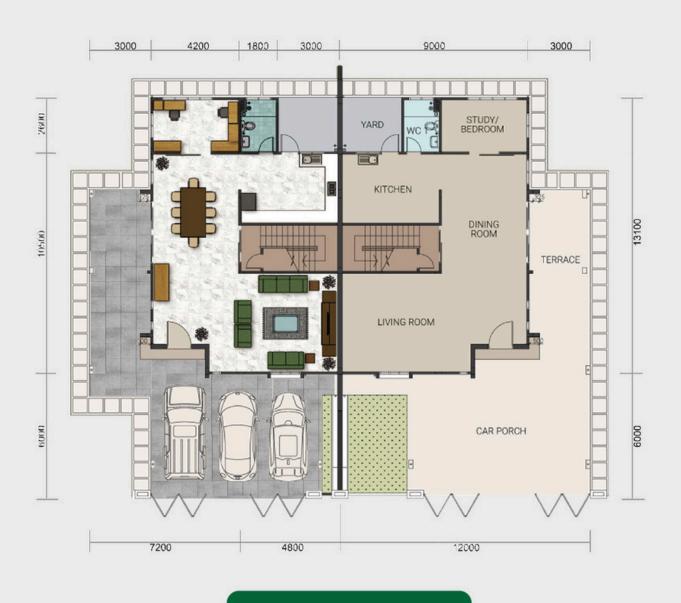

BEDROOM FAMILY AREA

MASTER BEDROOM

BALCONY 

6600 3400 12000

**GROUND FLOOR** 

**FIRST FLOOR** 