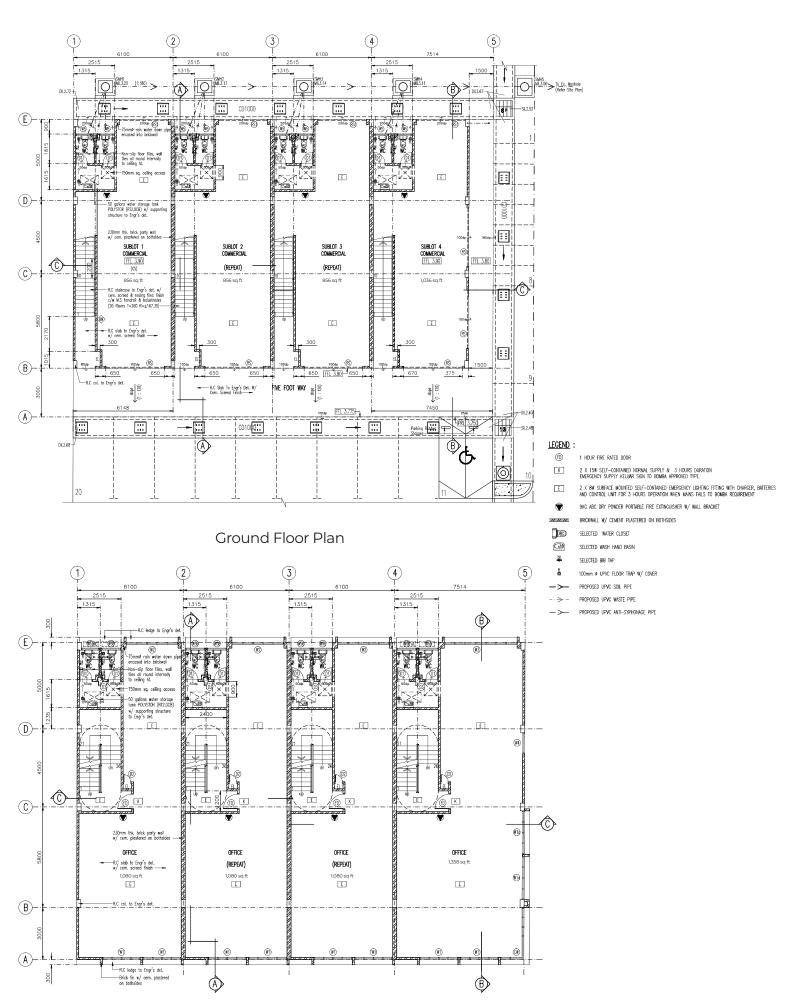

ighbouring two major banks at Sego Precinct I.



### Individual Staircase

Single staircase layout that services only 1 unit per floor.



### Home Lift Ready

Structure designed to accommodate safe installation of Home Lift.



# **Property Information** RENT FOR SALE 032 238 860

| Survey Lot | Туре         | Build-Up Area<br>(sqft) | Walled-Up Area<br>(sqft) |
|------------|--------------|-------------------------|--------------------------|
| 572        | Intermediate | 4,806                   | 4,096                    |
| 573        | Intermediate | 4,806                   | 4,096                    |
| 574        | Intermediate | 4,806                   | 4,096                    |
| 575        | Corner       | 5,920                   | 5,110                    |

### Floor Plans



First Floor Plan

## Floor Plans



Third Floor Plan



Front Elevation



Right Side Elevation



Left Side Elevation



Rear Elevation



# Jalan Kulas, Satok

Lot 158 & 159 is located just adjacent to Sego Precinct I another boutique commercial building developed by Petra Jaya Properties, with anchor tenants like Bank Rakyat and BSN as well as Zus Coffee.