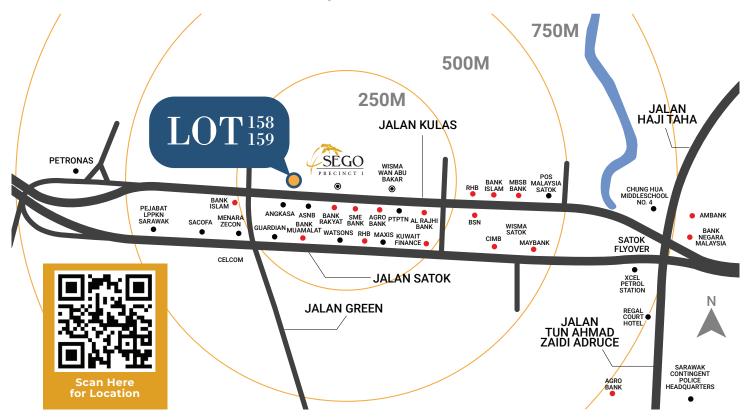

# Jalan Kulas, Satok

Lot 158 & 159 is located just adjacent to Sego Precinct I another boutique commercial building developed by Petra Jaya Properties, with anchor tenants like Bank Rakyat and BSN as well as Zus Coffee.