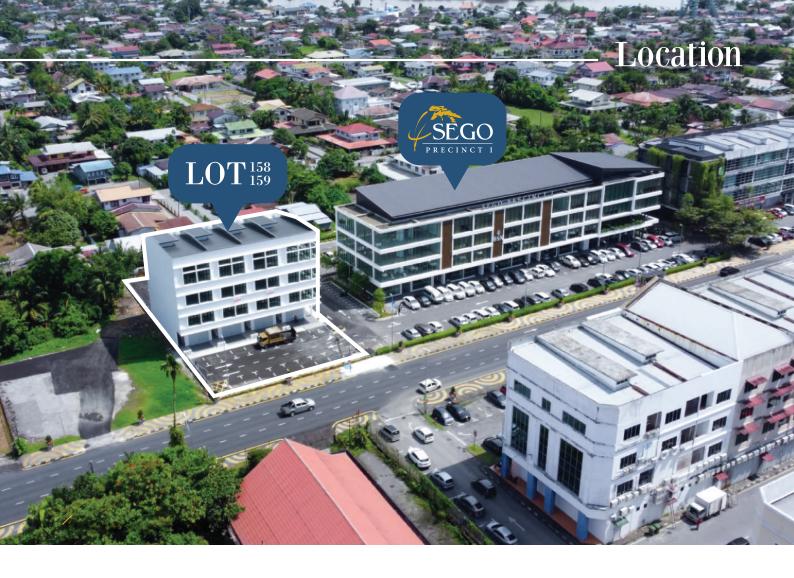

# Jalan Kulas, Satok

Lot 158 & 159 is located just adjacent to Sego Precinct I another boutique commercial building developed by Petra Jaya Properties, with anchor tenants like Bank Rakyat and BSN as well as Zus Coffee.