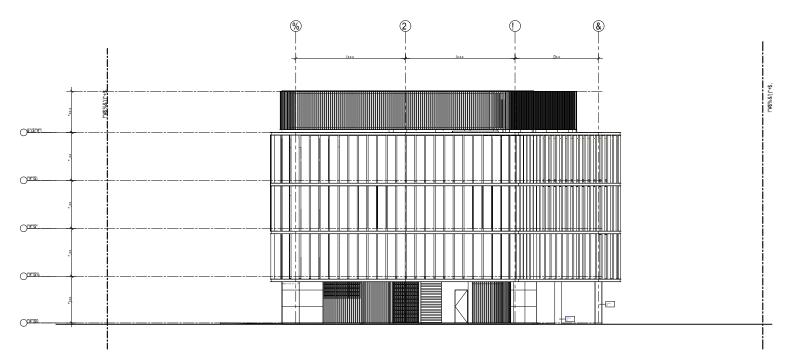

Tenancy Floor Area: 1,915 sqft

Ground Floor parking area proposed to be converted into additional Tenancy Area if required.

PETRA JAYA

Elevations

\*Window screens have been omitted as a design decision by Petra Jaya Properties

West Elevation

East Elevation

\*Window screens have been omitted as a design decision by Petra Jaya Properties

North Elevation

South Elevation