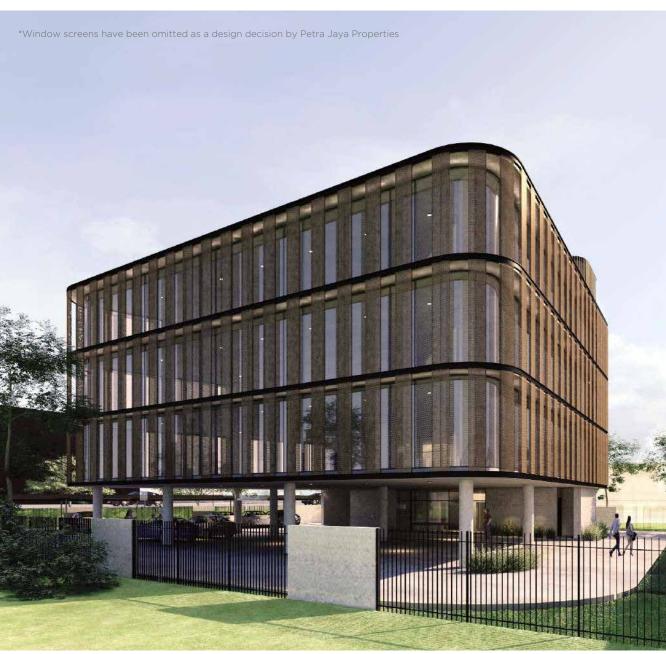

Tenancy Floor Area: 1,915 sqft

Ground Floor parking area proposed to be converted into additional Tenancy Area if required.

PETRA JAYA

Elevations

\*Window screens have been omitted as a design decision by Petra Jaya Properties

West Elevation

East Elevation

\*Window screens have been omitted as a design decision by Petra Jaya Properties

North Elevation

South Elevation