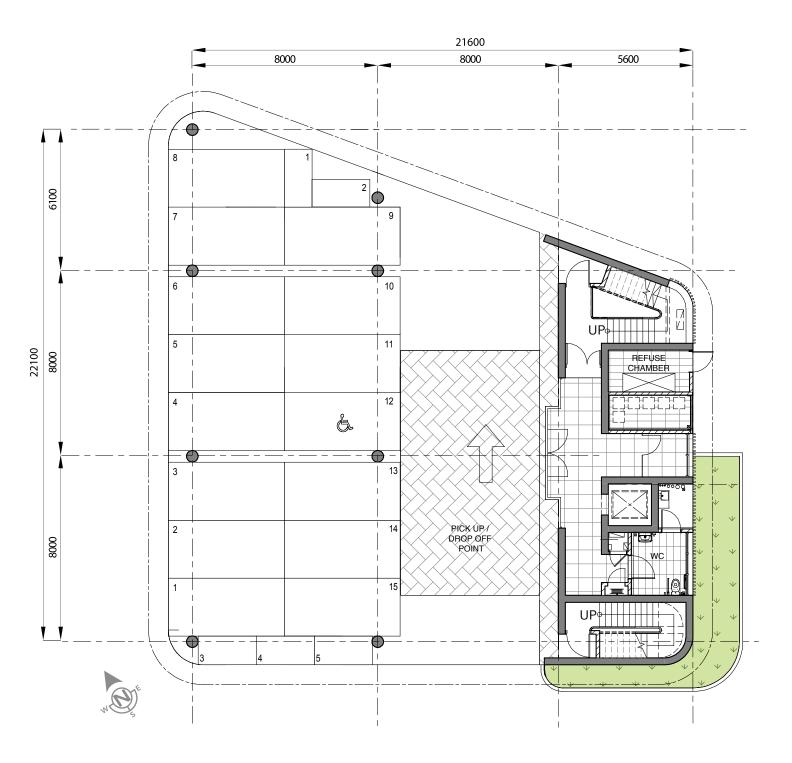

4-Storey Gated Showroom/Office







# SECURE PRIVATE GATED STANDALONE BUILDING





FOR LEASE **2024** 

With prominent frontages along both Jalan Tun Abdul Rahman Yakub and Jalan Matang, SENA is a premium grade office/showroom of over 11,000 square feet over 4 floors with over 60 parking bays on the Ground Floor. Perfect for organisations that value quality and seek visual prominence at the gateway to Petra Jaya.

> Developer: Petra Jaya Properties Design Architect: Kirk Studio AUD











67 Private Parking Spaces

# SENA

PETRA JAYA

### Ground Floor Plan





PETRA JAYA

### First to Third Floor Plan



Nett Floor Area: 3,746 sqft per floor (Total: 11,238 sqft)

Each floor is equipped with two separate 3-phase power supplies.



Ground Floor Plan (Future Lettable Area Expansion)



Tenancy Floor Area: 1,915 sqft

Ground Floor parking area proposed to be converted into additional Tenancy Area if required.



PETRA JAYA

Elevations

\*Window screens have been omitted as a design decision by Petra Jaya Properties



West Elevation



East Elevation





\*Window screens have been omitted as a design decision by Petra Jaya Properties





North Elevation



South Elevation

# SENA

PETRA JAYA











Site Progress (As of May 2024)







# COMPLETING **Q3 2024**













082-250 088