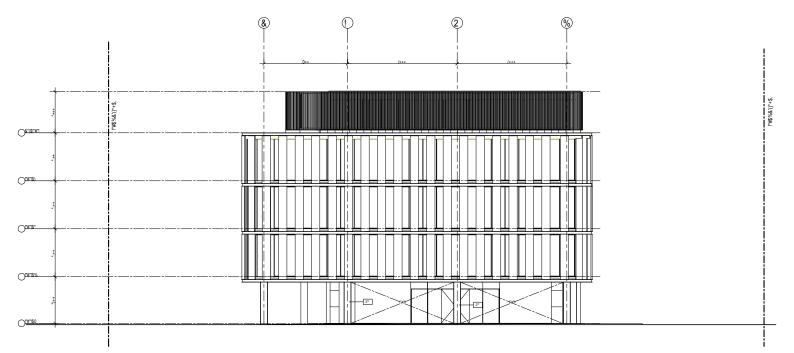

Tenancy Floor Area: 1,915 sqft

Ground Floor parking area proposed to be converted into additional Tenancy Area if required.

PETRA JAYA

Elevations

\*Window screens have been omitted as a design decision by Petra Jaya Properties

West Elevation

East Elevation

\*Window screens have been omitted as a design decision by Petra Jaya Properties

North Elevation

South Elevation