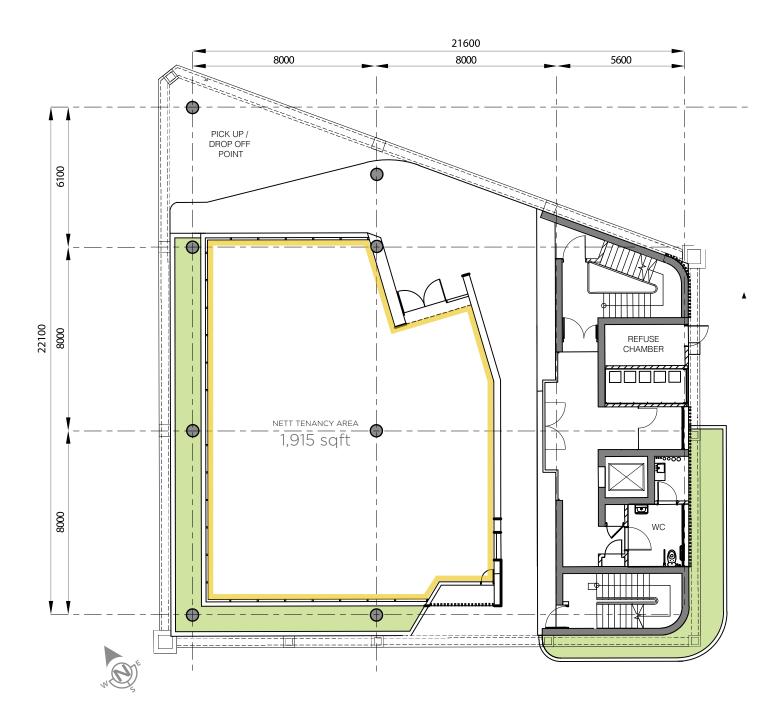

Tenancy Floor Area: 1,915 sqft

Ground Floor parking area proposed to be converted into additional Tenancy Area if required.

PETRA JAYA

Elevations

\*Window screens have been omitted as a design decision by Petra Jaya Properties