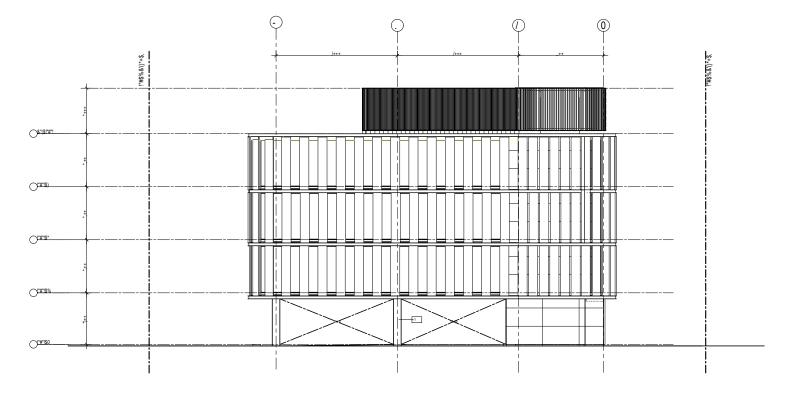

Tenancy Floor Area: 1,915 sqft

Ground Floor parking area proposed to be converted into additional Tenancy Area if required.

PETRA JAYA

Elevations

\*Window screens have been omitted as a design decision by Petra Jaya Properties

West Elevation

East Elevation

\*Window screens have been omitted as a design decision by Petra Jaya Properties

North Elevation

South Elevation