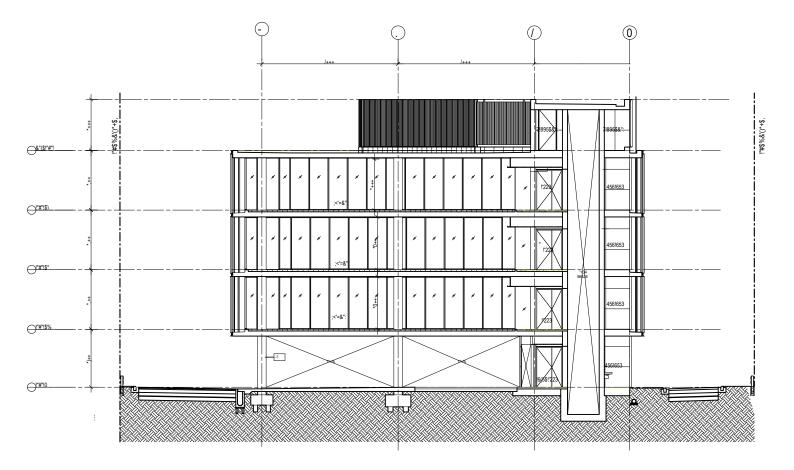

Tenancy Floor Area: 1,915 sqft

Ground Floor parking area proposed to be converted into additional Tenancy Area if required.

PETRA JAYA

Elevations

\*Window screens have been omitted as a design decision by Petra Jaya Properties

West Elevation

East Elevation

\*Window screens have been omitted as a design decision by Petra Jaya Properties

North Elevation

South Elevation