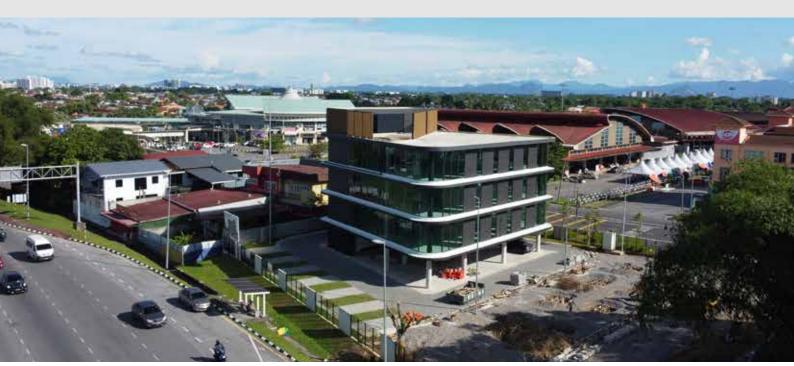

4-Storey Gated Showroom/Office

# SECURE PRIVATE GATED STANDALONE BUILDING

FOR LEASE **2024** 

With prominent frontages along both Jalan Tun Abdul Rahman Yakub and Jalan Matang, SENA is a premium grade office/showroom of over 11,000 square feet over 4 floors with over 60 parking bays on the Ground Floor. Perfect for organisations that value quality and seek visual prominence at the gateway to Petra Jaya.

# SENA

PETRA JAYA

Site Progress (As of May 2024)