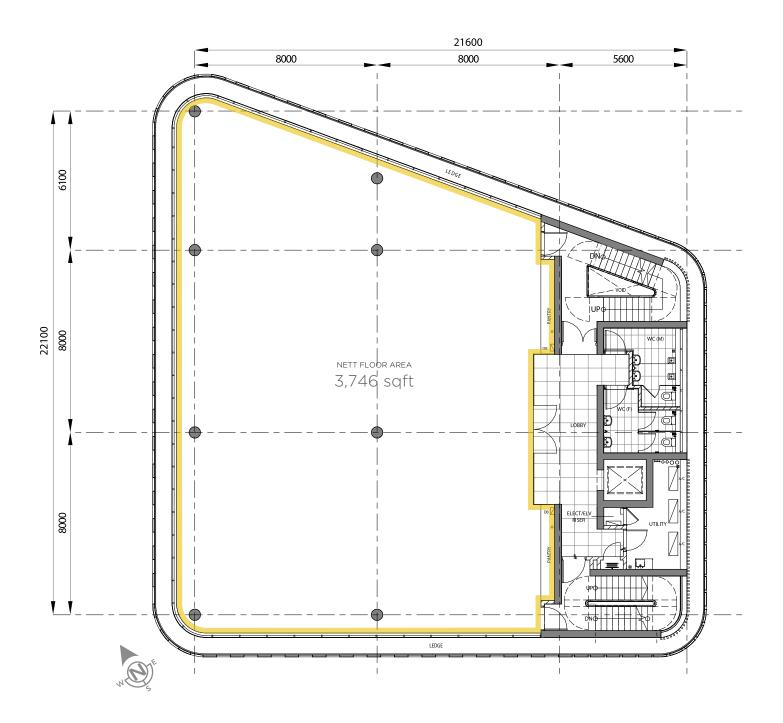

### First to Third Floor Plan

Nett Floor Area: 3,746 sqft per floor (Total: 11,238 sqft)

Each floor is equipped with two separate 3-phase power supplies.

Ground Floor Plan (Future Lettable Area Expansion)