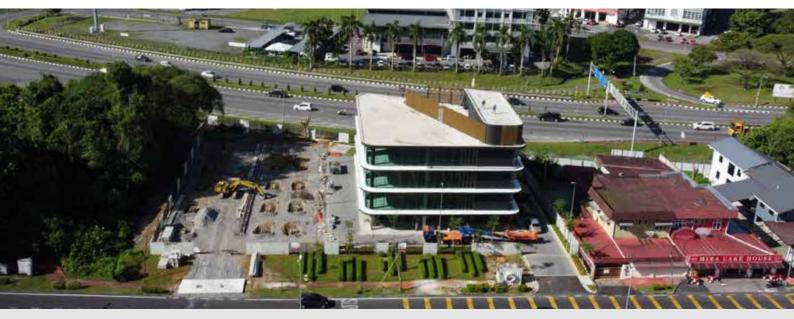

gn Architect: Kirk Studio AUD











67 Private Parking Spaces

# SENA

PETRA JAYA

### Ground Floor Plan





PETRA JAYA

### First to Third Floor Plan



Nett Floor Area: 3,746 sqft per floor (Total: 11,238 sqft)

Each floor is equipped with two separate 3-phase power supplies.



Ground Floor Plan (Future Lettable Area Expansion)



Tenancy Floor Area: 1,915 sqft

Ground Floor parking area proposed to be converted into additional Tenancy Area if required.



PETRA JAYA

Elevations

\*Window screens have been omitted as a design decision by Petra Jaya Properties



West Elevation



East Elevation





\*Window screens have been omitted as a design decision by Petra Jaya Properties





North Elevation



South Elevation

# SENA

PETRA JAYA











Site Progress (As of May 2024)







# COMPLETING **Q3 2024**













082-250 088