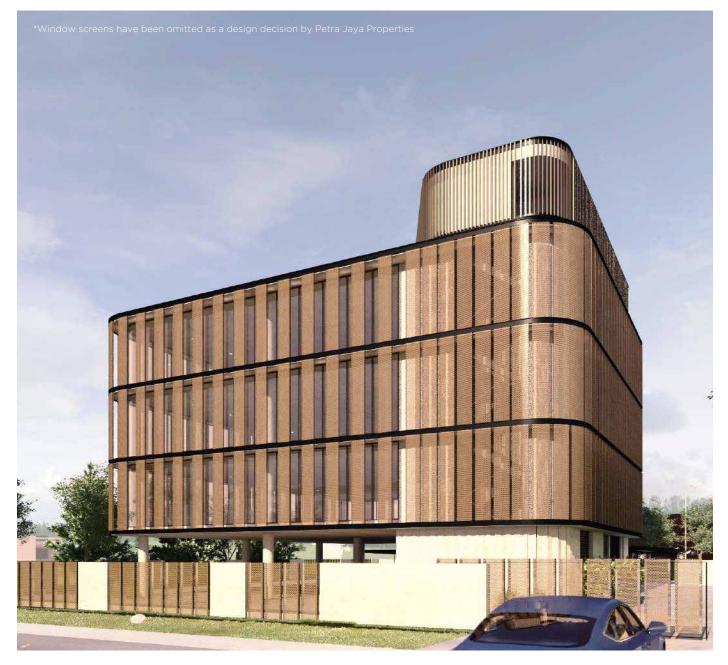

Tenancy Floor Area: 1,915 sqft

Ground Floor parking area proposed to be converted into additional Tenancy Area if required.

PETRA JAYA

Elevations

\*Window screens have been omitted as a design decision by Petra Jaya Properties

West Elevation

East Elevation

\*Window screens have been omitted as a design decision by Petra Jaya Properties

North Elevation

South Elevation