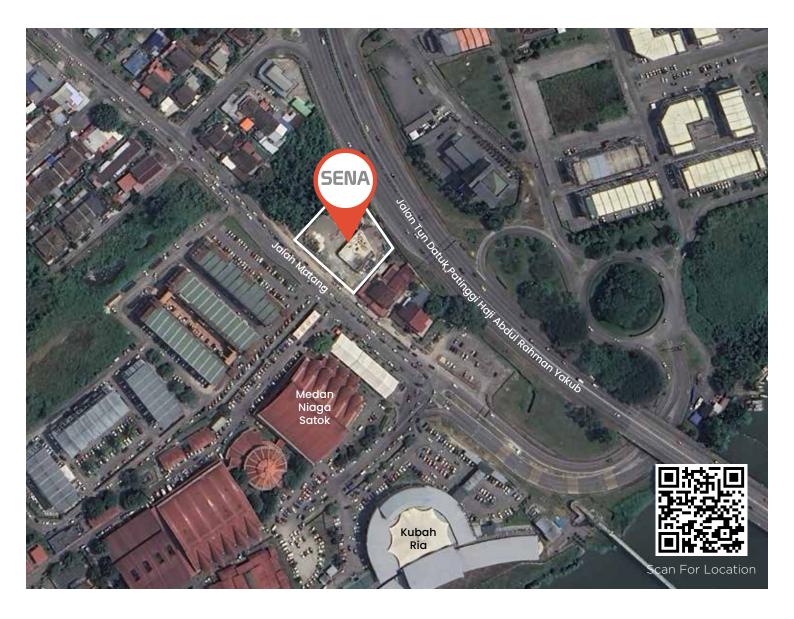

# SECURE PRIVATE GATED STANDALONE BUILDING

FOR LEASE **2024** 

With prominent frontages along both Jalan Tun Abdul Rahman Yakub and Jalan Matang, SENA is a premium grade office/showroom of over 11,000 square feet over 4 floors with over 60 parking bays on the Ground Floor. Perfect for organisations that value quality and seek visual prominence at the gateway to Petra Jaya.