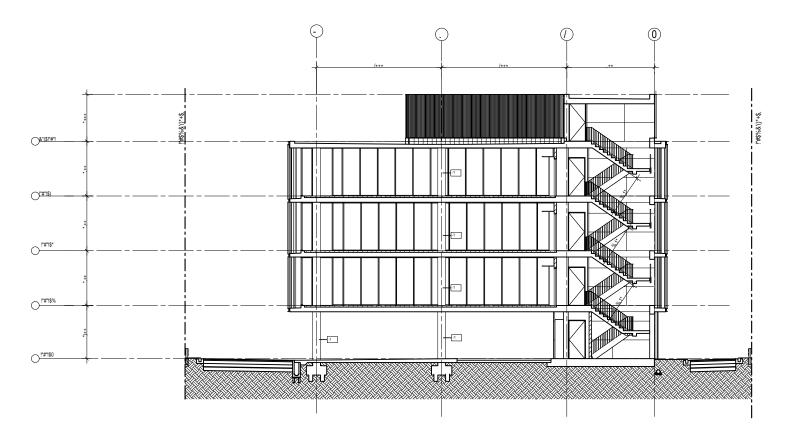

Tenancy Floor Area: 1,915 sqft

Ground Floor parking area proposed to be converted into additional Tenancy Area if required.

PETRA JAYA

Elevations

\*Window screens have been omitted as a design decision by Petra Jaya Properties

West Elevation

East Elevation

\*Window screens have been omitted as a design decision by Petra Jaya Properties

North Elevation

South Elevation