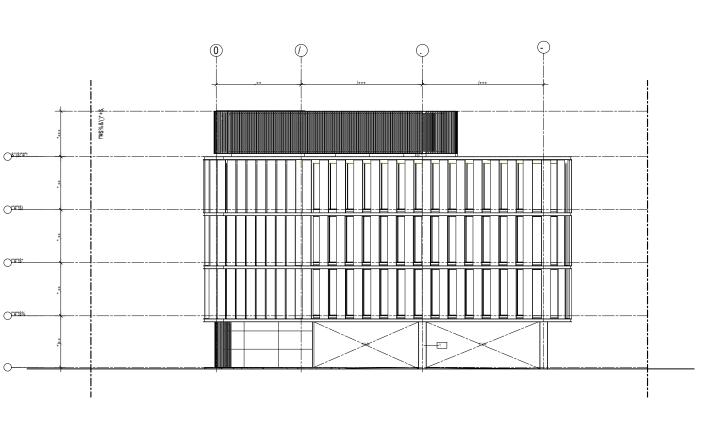

Tenancy Floor Area: 1,915 sqft

Ground Floor parking area proposed to be converted into additional Tenancy Area if required.

PETRA JAYA

Elevations

\*Window screens have been omitted as a design decision by Petra Jaya Properties

West Elevation

East Elevation

\*Window screens have been omitted as a design decision by Petra Jaya Properties

North Elevation

South Elevation