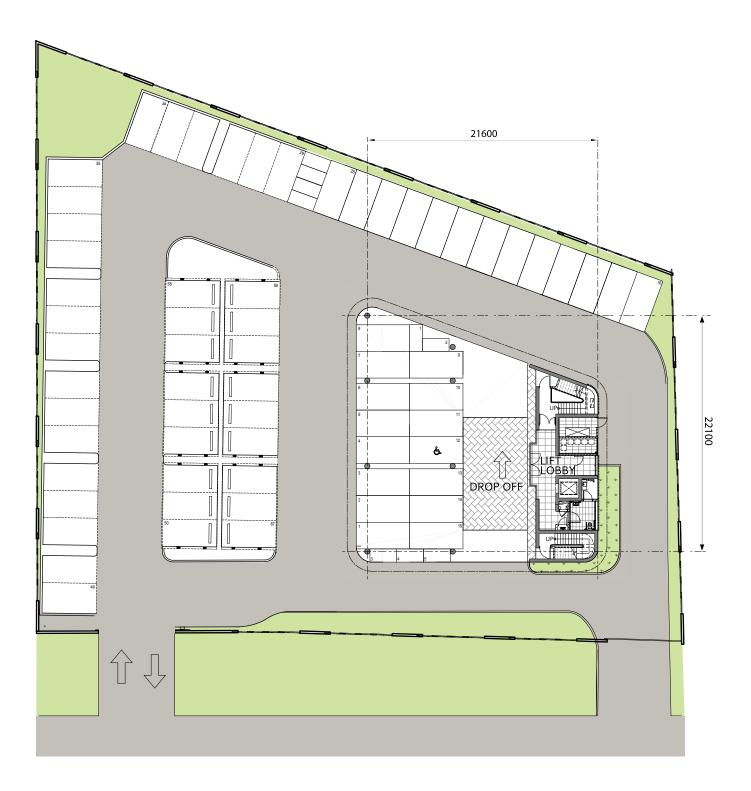

### Ground Floor Plan

PETRA JAYA

> Developer: Petra Jaya Properties Design Architect: Kirk Studio AUD

67 Private Parking Spaces