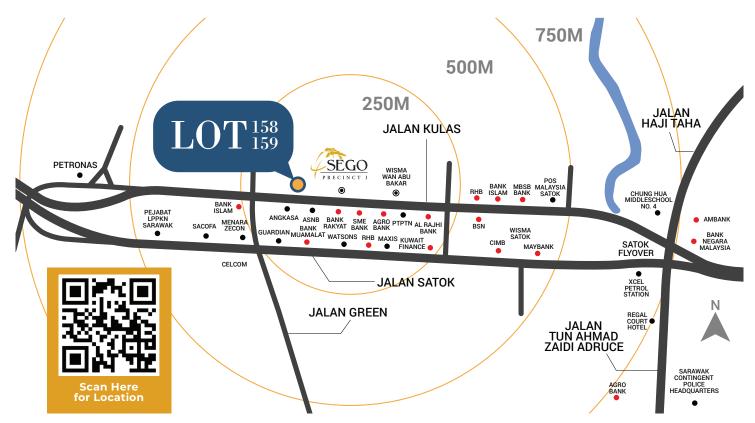

#### Location

#### Jalan Kulas, Satok

Lot 158 & 159 is located adjacent to Sego Precinct I another boutique commercial building by Petra Jaya Properties, with anchor tenants like Bank Rakyat and BSN as well as Zus Coffee.