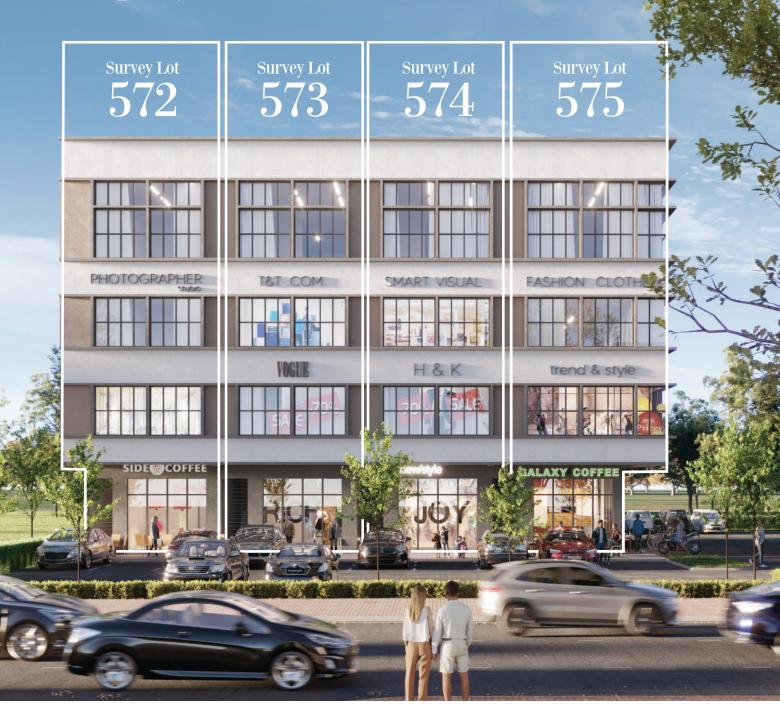

### **Property Information**

| Survey Lot | Туре         | Build-Up Area<br>(sqft) | Walled-Up Area<br>(sqft) | Price<br>(RM) |
|------------|--------------|-------------------------|--------------------------|---------------|
| 572        | Intermediate | 4,806                   | 4,096                    | 2.68 million  |
| 573        | Intermediate | 4,806                   | 4,096                    | 2.68 million  |
| 574        | Intermediate | 4,806                   | 4,096                    | 2.68 million  |
| 575        | Corner       | 5,920                   | 5,110                    | 2.88 million  |

\*Selling price quoted as of 8 Nov 2023