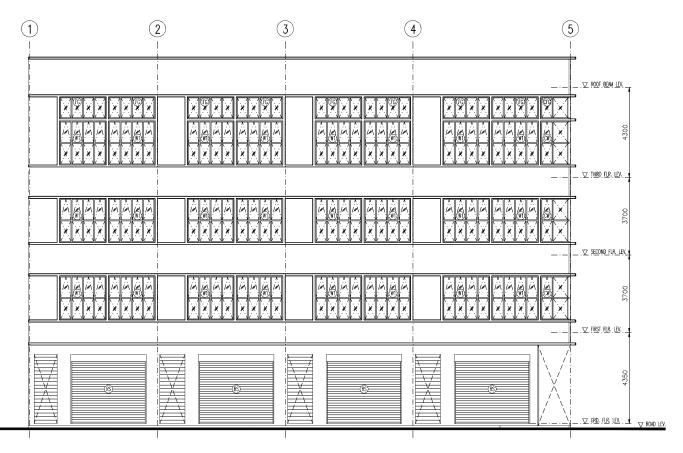

apart from the competition.



### **Property Information**



| Survey Lot | Туре         | Build-Up Area<br>(sqft) | Walled-Up Area<br>(sqft) | Price<br>(RM) |
|------------|--------------|-------------------------|--------------------------|---------------|
| 572        | Intermediate | 4,806                   | 4,096                    | 2.68 million  |
| 573        | Intermediate | 4,806                   | 4,096                    | 2.68 million  |
| 574        | Intermediate | 4,806                   | 4,096                    | 2.68 million  |
| 575        | Corner       | 5,920                   | 5,110                    | 2.88 million  |

\*Selling price quoted as of 8 Nov 2023

#### **Floor Plans**



First Floor Plan

#### **Floor Plans**



Third Floor Plan

### Elevations



Front Elevation



**Right Side Elevation** 

### Elevations



#### Location



#### Jalan Kulas, Satok

Lot 158 & 159 is located adjacent to Sego Precinct I another boutique commercial building by Petra Jaya Properties, with anchor tenants like Bank Rakyat and BSN as well as Zus Coffee.