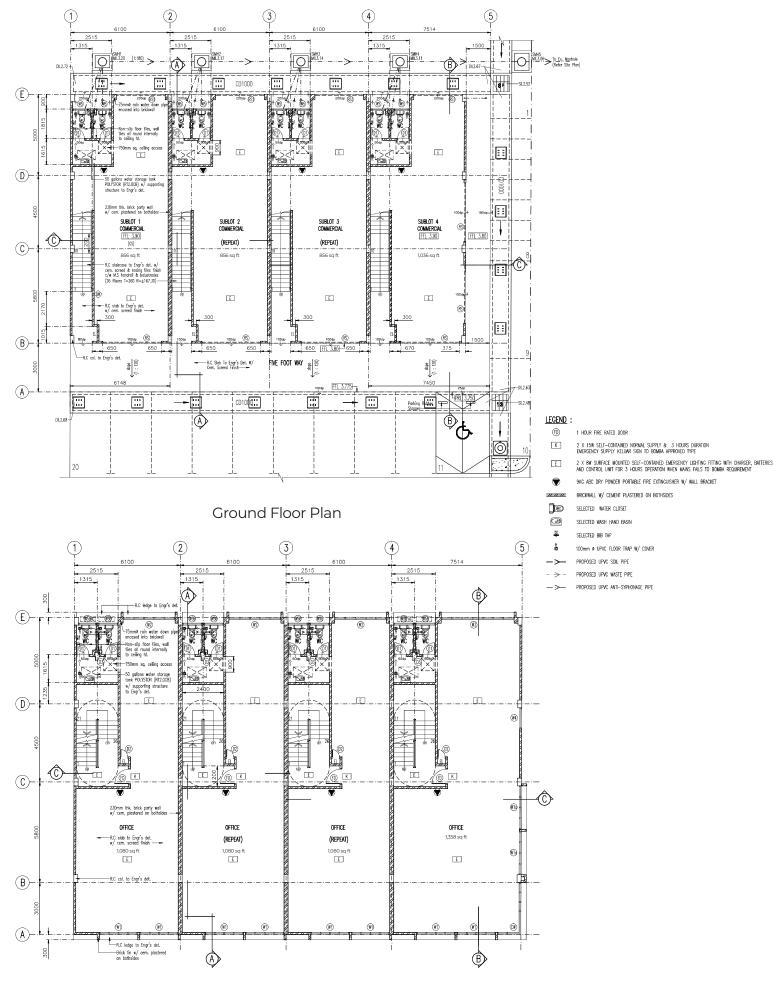

cerning customers, and enjoy the benefits of a strategic address that sets you apart from the competition.



### **Property Information**



| Survey Lot | Туре         | Build-Up Area<br>(sqft) | Walled-Up Area<br>(sqft) | Price<br>(RM) |
|------------|--------------|-------------------------|--------------------------|---------------|
| 572        | Intermediate | 4,806                   | 4,096                    | 2.68 million  |
| 573        | Intermediate | 4,806                   | 4,096                    | 2.68 million  |
| 574        | Intermediate | 4,806                   | 4,096                    | 2.68 million  |
| 575        | Corner       | 5,920                   | 5,110                    | 2.88 million  |

\*Selling price quoted as of 8 Nov 2023

#### **Floor Plans**



First Floor Plan

#### **Floor Plans**



Third Floor Plan

### Elevations



Front Elevation



**Right Side Elevation** 

### Elevations



#### Location



#### Jalan Kulas, Satok

Lot 158 & 159 is located adjacent to Sego Precinct I another boutique commercial building by Petra Jaya Properties, with anchor tenants like Bank Rakyat and BSN as well as Zus Coffee.