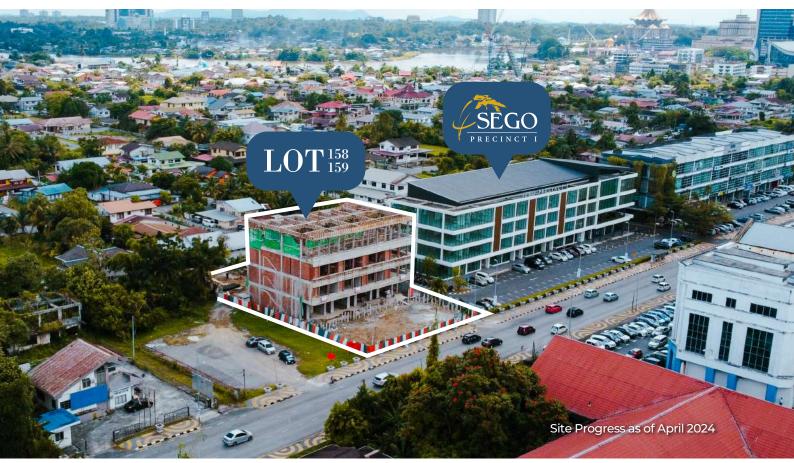

## Elevate Your Business Space

Fully Commercial Shop Offices

Our 4-storey commercial-only shop office offers unparalleled opportunities to thrive in the bustling hub of Jalan Kulas.

Site Progress as of April 2024

#### Jalan Kulas, Satok

Lot 158 & 159 is located adjacent to Sego Precinct I another boutique commercial building by Petra Jaya Properties, with anchor tenants like Bank Rakyat and BSN as well as Zus Coffee.