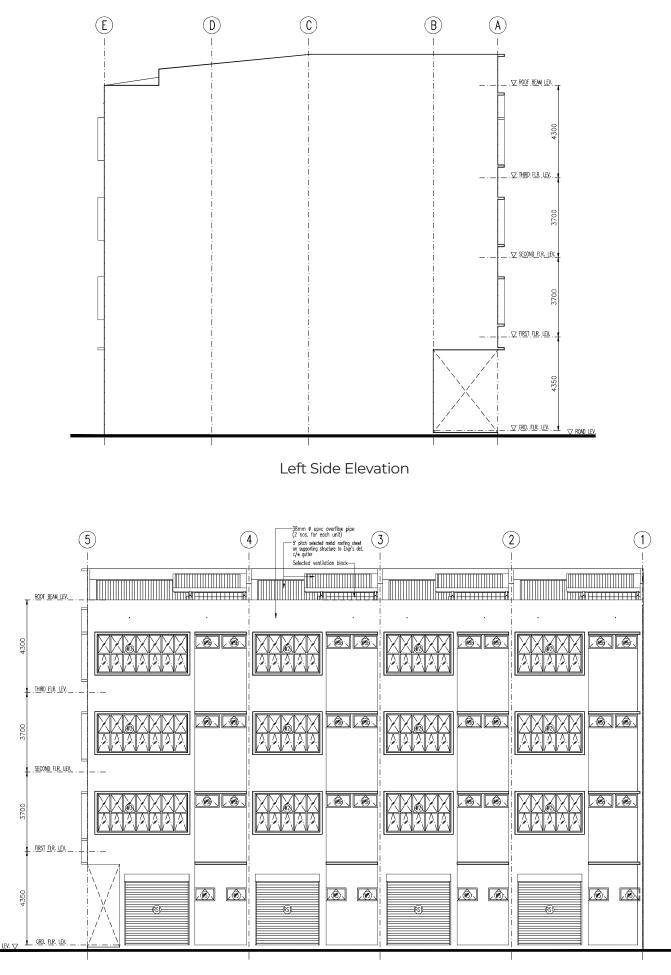

| Survey Lot | Туре         | Build-Up Area<br>(sqft) | Walled-Up Area<br>(sqft) | Price<br>(RM) |
|------------|--------------|-------------------------|--------------------------|---------------|
| 572        | Intermediate | 4,806                   | 4,096                    | 2.68 million  |
| 573        | Intermediate | 4,806                   | 4,096                    | 2.68 million  |
| 574        | Intermediate | 4,806                   | 4,096                    | 2.68 million  |
| 575        | Corner       | 5,920                   | 5,110                    | 2.88 million  |

\*Selling price quoted as of 8 Nov 2023

#### **Floor Plans**



First Floor Plan

#### **Floor Plans**



Third Floor Plan

### Elevations



Front Elevation



**Right Side Elevation** 

### Elevations



#### Location



#### Jalan Kulas, Satok

Lot 158 & 159 is located adjacent to Sego Precinct I another boutique commercial building by Petra Jaya Properties, with anchor tenants like Bank Rakyat and BSN as well as Zus Coffee.