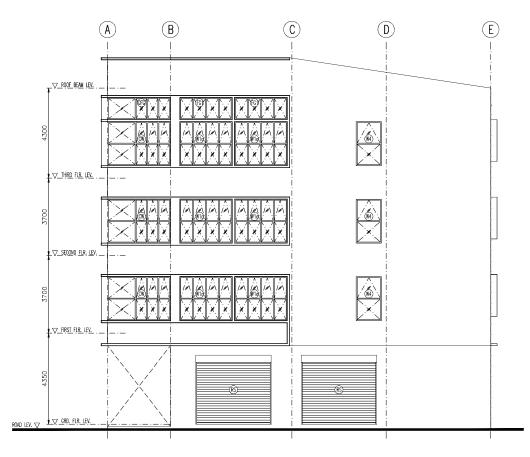

petition.



### **Property Information**



| Survey Lot | Туре         | Build-Up Area<br>(sqft) | Walled-Up Area<br>(sqft) | Price<br>(RM) |
|------------|--------------|-------------------------|--------------------------|---------------|
| 572        | Intermediate | 4,806                   | 4,096                    | 2.68 million  |
| 573        | Intermediate | 4,806                   | 4,096                    | 2.68 million  |
| 574        | Intermediate | 4,806                   | 4,096                    | 2.68 million  |
| 575        | Corner       | 5,920                   | 5,110                    | 2.88 million  |

\*Selling price quoted as of 8 Nov 2023

#### **Floor Plans**



First Floor Plan

#### **Floor Plans**



Third Floor Plan

### Elevations



Front Elevation



**Right Side Elevation** 

### Elevations



#### Location



#### Jalan Kulas, Satok

Lot 158 & 159 is located adjacent to Sego Precinct I another boutique commercial building by Petra Jaya Properties, with anchor tenants like Bank Rakyat and BSN as well as Zus Coffee.