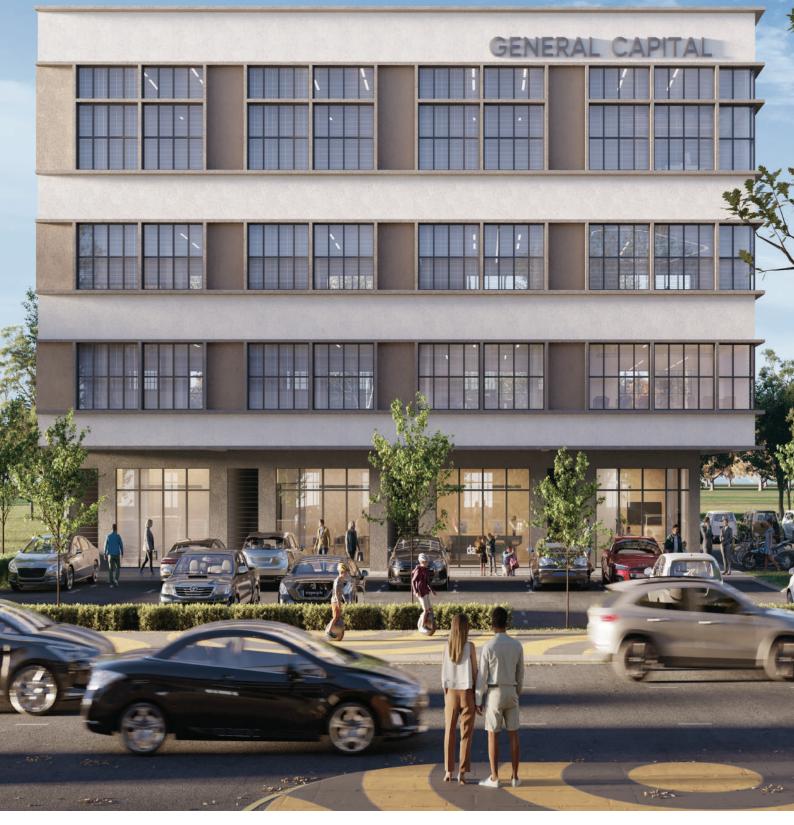

### For Sale / Rent

LOT 158 159 Contemporary Shop Offices

GENERAL CA

# A Centre of — Connections

**Freehold Property** 

Experience the pinnacle of prime location exposure with these modern office and retail spaces in the heart of the thriving Jalan Kulas. Located in the heart of the Satok area retail banking hub, your business deserves this location. For Sale / Rent 2024

## Elevate Your Business Space

Fully Commercial Shop Offices

Our 4-storey commercial-only shop office offers unparalleled opportunities to thrive in the bustling hub of Jalan Kulas.

Site Progress as of April 2024

Ideal for both businesses and retailers seeking excellence, elevate your brand presence, attract discerning customers, and enjoy the benefits of a strategic address that sets you apart from the competition.