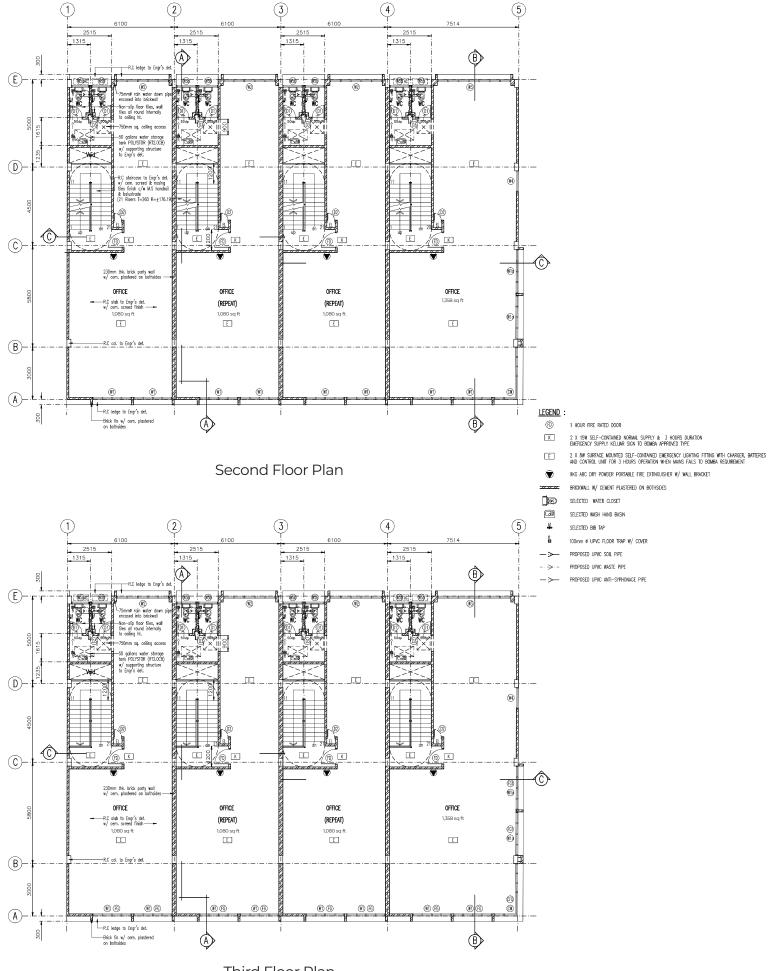

of a strategic address that sets you apart from the competition.



### **Property Information**



| Survey Lot | Туре         | Build-Up Area<br>(sqft) | Walled-Up Area<br>(sqft) | Price<br>(RM) |
|------------|--------------|-------------------------|--------------------------|---------------|
| 572        | Intermediate | 4,806                   | 4,096                    | 2.68 million  |
| 573        | Intermediate | 4,806                   | 4,096                    | 2.68 million  |
| 574        | Intermediate | 4,806                   | 4,096                    | 2.68 million  |
| 575        | Corner       | 5,920                   | 5,110                    | 2.88 million  |

\*Selling price quoted as of 8 Nov 2023

#### **Floor Plans**



First Floor Plan

#### **Floor Plans**



Third Floor Plan

### Elevations



Front Elevation



**Right Side Elevation** 

### Elevations



#### Location



#### Jalan Kulas, Satok

Lot 158 & 159 is located adjacent to Sego Precinct I another boutique commercial building by Petra Jaya Properties, with anchor tenants like Bank Rakyat and BSN as well as Zus Coffee.