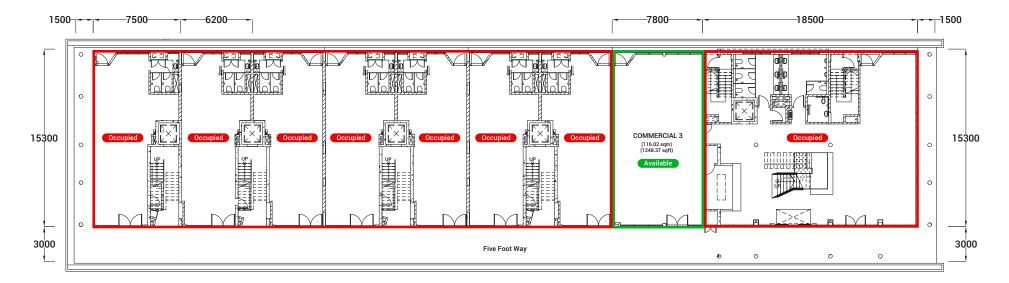

#### **GROUND FLOOR PLAN**

### **Rental Rates**

| Level             | UNITS                                  |                    |                    |                    |                    |                    |                    |                      |    |
|-------------------|----------------------------------------|--------------------|--------------------|--------------------|--------------------|--------------------|--------------------|----------------------|----|
|                   | A<br>(9 x 18.3m)                       | B<br>(6.2 x 18.3m) | C<br>(6.2 x 18.3m) | D<br>(6.2 x 18.3m) | E<br>(6.2 x 18.3m) | F<br>(6.2 x 18.3m) | G<br>(6.2 x 18.3m) |                      |    |
| 3rd Floor<br>sqft |                                        |                    |                    |                    |                    |                    | G-4<br>915         |                      |    |
| Rental (RM)       |                                        |                    |                    |                    |                    |                    | 2700               |                      |    |
| 2nd Floor<br>sqft |                                        | •                  |                    |                    |                    |                    | G-3<br>915         |                      | •  |
| Rental (RM)       | BANK <b>RAKYAT</b><br>تيدد <u>ځي</u> ه |                    |                    | ₿BSN               |                    |                    | 2500               |                      |    |
| 1st Floor<br>sqft |                                        |                    |                    |                    |                    |                    | G-2<br>915         | PETRA JAN            | ∕A |
| Rental (RM)       |                                        |                    |                    |                    |                    |                    | 2500               |                      |    |
| G Floor<br>sqft   |                                        |                    |                    |                    |                    |                    |                    | Commercial 3<br>1248 |    |
| Rental (RM)       |                                        |                    |                    |                    |                    |                    | ZUS                | 6000                 |    |