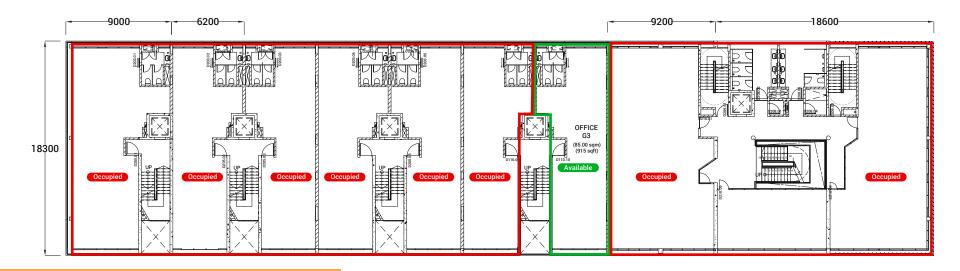

#### **LEVEL 2 PLAN**

### **Rental Rates**

| Level             | UNITS                                  |                    |                    |                    |                    |                    |                    |                      |    |
|-------------------|----------------------------------------|--------------------|--------------------|--------------------|--------------------|--------------------|--------------------|----------------------|----|
|                   | A<br>(9 x 18.3m)                       | B<br>(6.2 x 18.3m) | C<br>(6.2 x 18.3m) | D<br>(6.2 x 18.3m) | E<br>(6.2 x 18.3m) | F<br>(6.2 x 18.3m) | G<br>(6.2 x 18.3m) |                      |    |
| 3rd Floor<br>sqft |                                        |                    |                    |                    |                    |                    | G-4<br>915         |                      |    |
| Rental (RM)       |                                        |                    |                    |                    |                    |                    | 2700               |                      |    |
| 2nd Floor<br>sqft |                                        | •                  |                    |                    |                    |                    | G-3<br>915         |                      | •  |
| Rental (RM)       | BANK <b>RAKYAT</b><br>تيدد <u>ځي</u> ه |                    |                    | ₿BSN               |                    |                    | 2500               |                      |    |
| 1st Floor<br>sqft |                                        |                    |                    |                    |                    |                    | G-2<br>915         | PETRA JAN            | ∕A |
| Rental (RM)       |                                        |                    |                    |                    |                    |                    | 2500               |                      |    |
| G Floor<br>sqft   |                                        |                    |                    |                    |                    |                    |                    | Commercial 3<br>1248 |    |
| Rental (RM)       |                                        |                    |                    |                    |                    |                    | ZUS                | 6000                 |    |