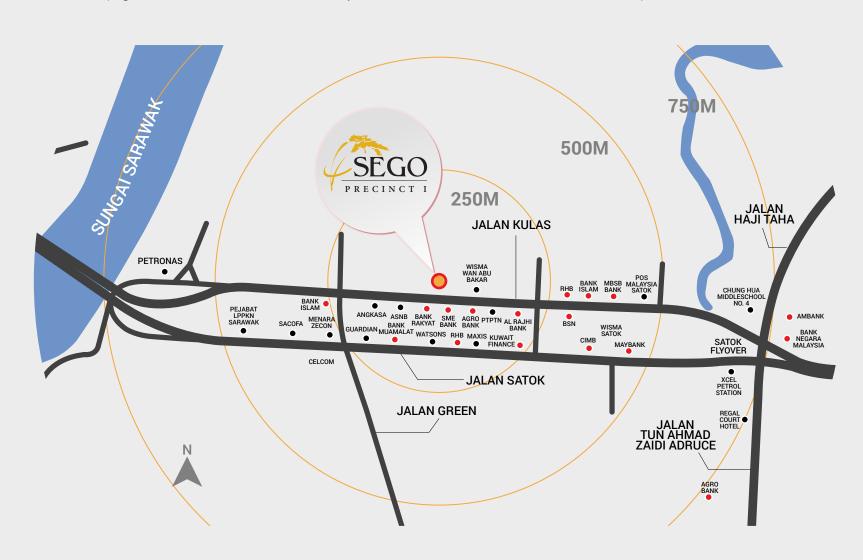

## ■The Location

Jalan Kulas (high traffic area and surrounded by banks, commercial and residential areas)

### PROPOSED 4-STOREY COMMERCIAL AND OFFICE BUILDINGS (WITH STRATA TITLES)

Lots 251, 252, 337, 338 Section 6 Kuching Town Land District Jalan Kulas, Satok, 93400 Kuching.