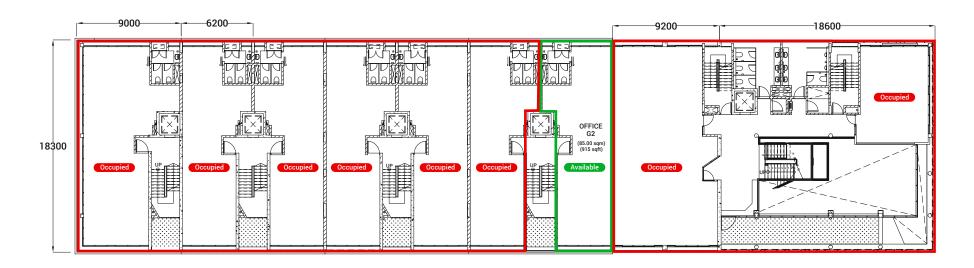

#### **GROUND FLOOR PLAN**

### **Rental Rates**

| Level             | UNITS                                  |                    |                    |                    |                    |                    |                    |                      |    |
|-------------------|----------------------------------------|--------------------|--------------------|--------------------|--------------------|--------------------|--------------------|----------------------|----|
|                   | A<br>(9 x 18.3m)                       | B<br>(6.2 x 18.3m) | C<br>(6.2 x 18.3m) | D<br>(6.2 x 18.3m) | E<br>(6.2 x 18.3m) | F<br>(6.2 x 18.3m) | G<br>(6.2 x 18.3m) |                      |    |
| 3rd Floor<br>sqft |                                        |                    |                    |                    |                    |                    | G-4<br>915         |                      |    |
| Rental (RM)       |                                        |                    |                    |                    |                    |                    | 2700               |                      |    |
| 2nd Floor<br>sqft |                                        | •                  |                    |                    |                    |                    | G-3<br>915         |                      | •  |
| Rental (RM)       | BANK <b>RAKYAT</b><br>تيدد <u>ځي</u> ه |                    |                    | ₿BSN               |                    |                    | 2500               |                      |    |
| 1st Floor<br>sqft |                                        |                    |                    |                    |                    |                    | G-2<br>915         | PETRA JAN            | ∕A |
| Rental (RM)       |                                        |                    |                    |                    |                    |                    | 2500               |                      |    |
| G Floor<br>sqft   |                                        |                    |                    |                    |                    |                    |                    | Commercial 3<br>1248 |    |
| Rental (RM)       |                                        |                    |                    |                    |                    |                    | ZUS                | 6000                 |    |