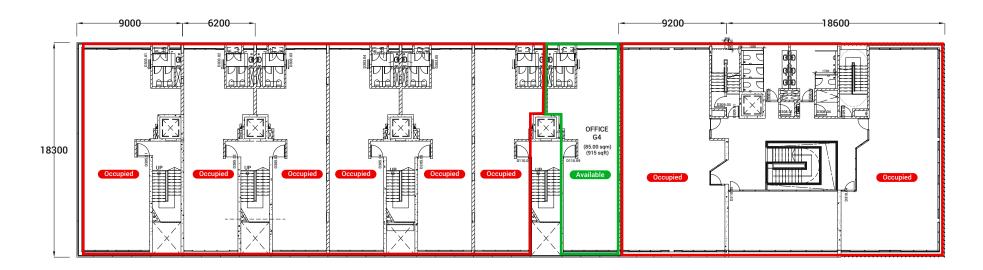

### **Rental Rates**

| Level             | UNITS                                  |                    |                    |                    |                    |                    |                    |                      |    |
|-------------------|----------------------------------------|--------------------|--------------------|--------------------|--------------------|--------------------|--------------------|----------------------|----|
|                   | A<br>(9 x 18.3m)                       | B<br>(6.2 x 18.3m) | C<br>(6.2 x 18.3m) | D<br>(6.2 x 18.3m) | E<br>(6.2 x 18.3m) | F<br>(6.2 x 18.3m) | G<br>(6.2 x 18.3m) |                      |    |
| 3rd Floor<br>sqft |                                        |                    |                    |                    |                    |                    | G-4<br>915         |                      |    |
| Rental (RM)       |                                        |                    |                    |                    |                    |                    | 2700               |                      |    |
| 2nd Floor<br>sqft |                                        | •                  |                    |                    |                    |                    | G-3<br>915         |                      | •  |
| Rental (RM)       | BANK <b>RAKYAT</b><br>تيدد <u>ځي</u> ه |                    |                    | ₿BSN               |                    |                    | 2500               |                      |    |
| 1st Floor<br>sqft |                                        |                    |                    |                    |                    |                    | G-2<br>915         | PETRA JAN            | ∕A |
| Rental (RM)       |                                        |                    |                    |                    |                    |                    | 2500               |                      |    |
| G Floor<br>sqft   |                                        |                    |                    |                    |                    |                    |                    | Commercial 3<br>1248 |    |
| Rental (RM)       |                                        |                    |                    |                    |                    |                    | ZUS                | 6000                 |    |