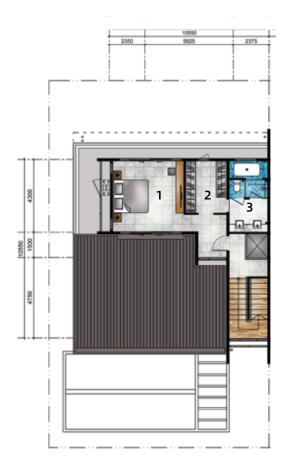

#### LIVING AREA

FIRST FLOOR

- (1) JUNIOR MASTER BEDROOM
- 2 JUNIOR MASTER ENSUITE
- (3) BEDROOM
- 4 BATHROOM
- 5 STUDY AREA / HOME OFFICE

SECOND FLOOR

- 1 MASTER BEDROOM
- 2 WALK-IN WARDROBE
- 3 MASTER ENSUITE