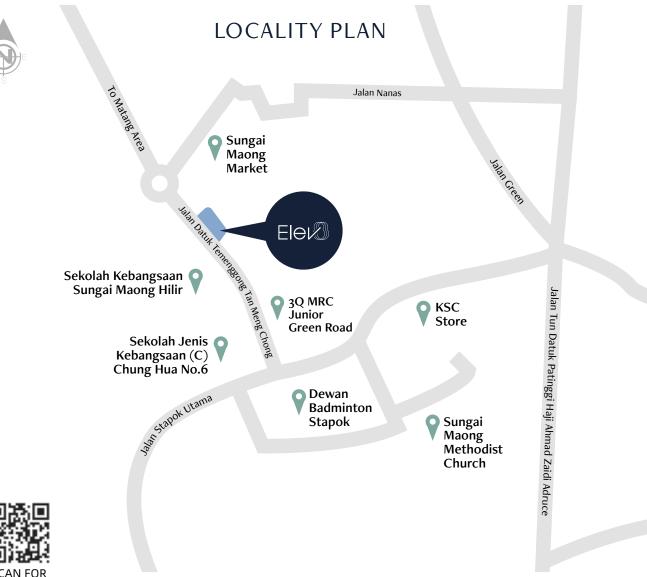

### **NESTLED IN A VIBRANT NEIGHBOURHOOD THAT** MAKES LIFE EFFORTLESS

Elev8 commands a prime position at the intersection of the established neighbourhoods of Sungai Maong and Stapok. Seamlessly blending contemporary living with the cherised charm of the existing community, our homes create an unrivaled sense of belonging.

Thoughtfully crafted with growing families in mind, Elev8 boasts a privileged location that brings a wealth of essential amenities within easy reach.

#### WITHIN 1KM

3Q MRC Junior Green Road Dewan Badminton Stapok KSC Store SJK(C) Chung Hua No.6 SK Sungai Maong Hilir Sungai Maong Market Sungai Maong Methodist Church

#### WITHIN 5KM

Aeon Mall Kuching Central Emart Matang Metrocity Matang MJC Batu Kawah Sarawak Club Sarawak General Hospital St. Joseph's Cathedral St. Joseph's Private School