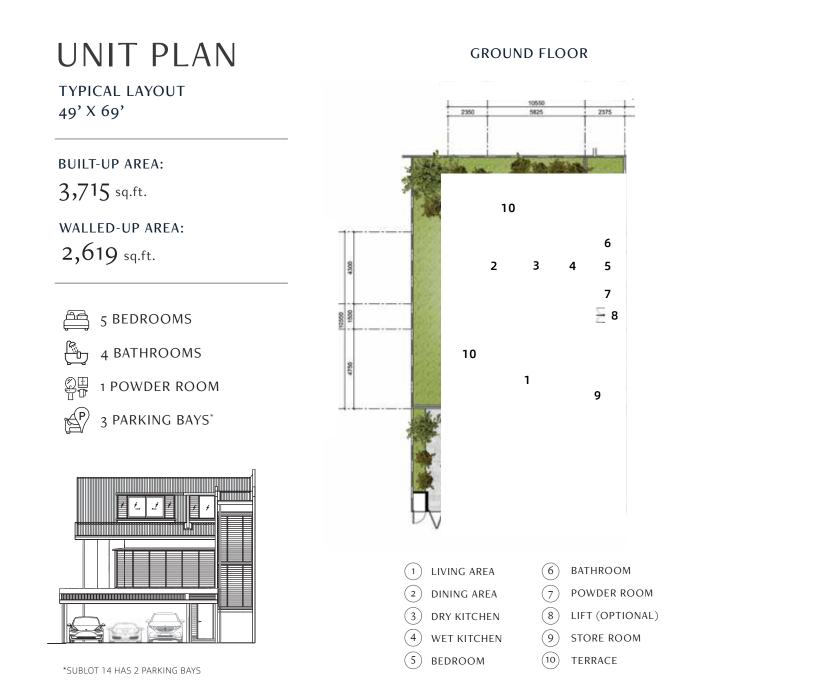

# CREATE LIFE'S SPECIAL MOMENTS IN YOUR OWN PARADISE

DINING AND DRY KITCHEN AREA

Discover the art of efficient space utilization. Our architects have meticulously crafted layouts that optimize every square foot, ensuring no space goes to waste.

Our homes are a testament to the ingenious use of space, making them perfect for multigenerational families seeking a sense of togetherness without compromising on comfort.

Elev8 features thoughtful design elements that provide tailored privacy options, allowing each family member to retreat to their own tranquil haven.