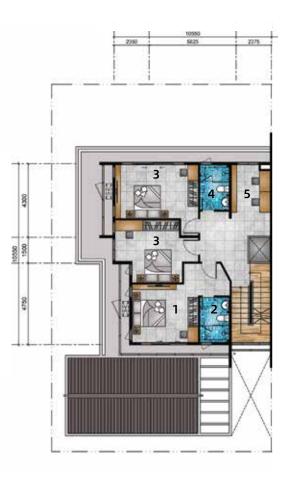

#### LIVING AREA

FIRST FLOOR

- (1) JUNIOR MASTER BEDROOM
- 2 JUNIOR MASTER ENSUITE
- (3) BEDROOM
- 4 BATHROOM
- 5 STUDY AREA / HOME OFFICE

SECOND FLOOR

- 1 MASTER BEDROOM
- 2 WALK-IN WARDROBE
- 3 MASTER ENSUITE