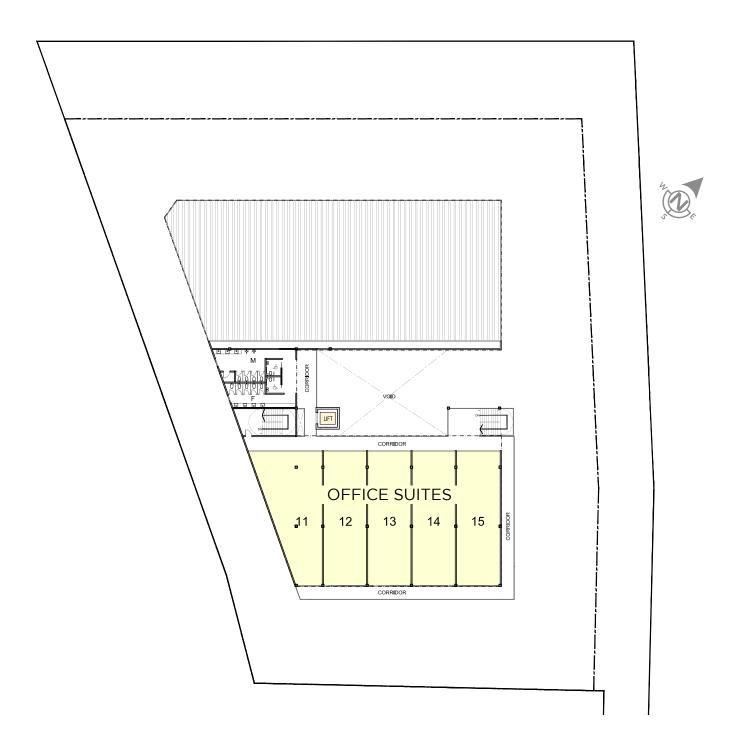

Second Floor Plan

Office Suites :- Unit 11 (1,321 sf) Unit 12 - 14 (1,140 sf each) Unit 15 (1,154 sf)

Third Floor Plan

Office Suites :- Unit 16 (1,321 sf) Unit 17 - 19 (1,140 sf each) Unit 20 (1,154 sf)

Cross Section