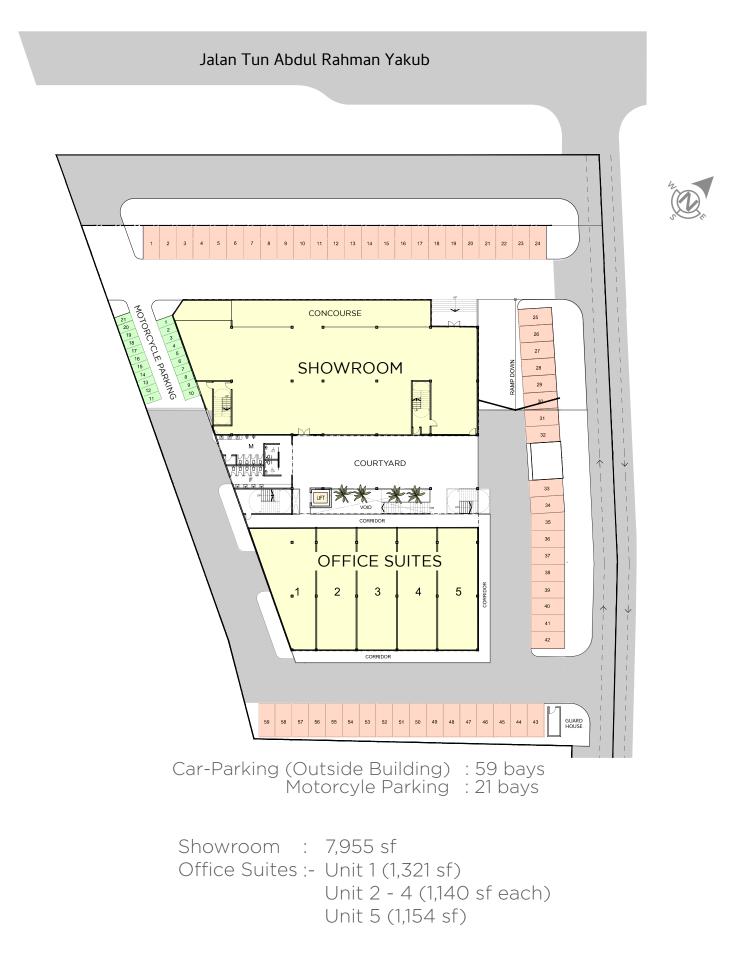

> Developer: Petra Jaya Properties Architect: Kirk Studio AUD

Sub Basement Floor Plan

45 Covered Parking Spaces Under Building with Lift Access to Office Floors

First Floor Plan

Showroom : 7,722 sf Office Suites :- Unit 6 (1,321 sf) Unit 7 - 9 (1,140 sf each) Unit 10 (1,154 sf)