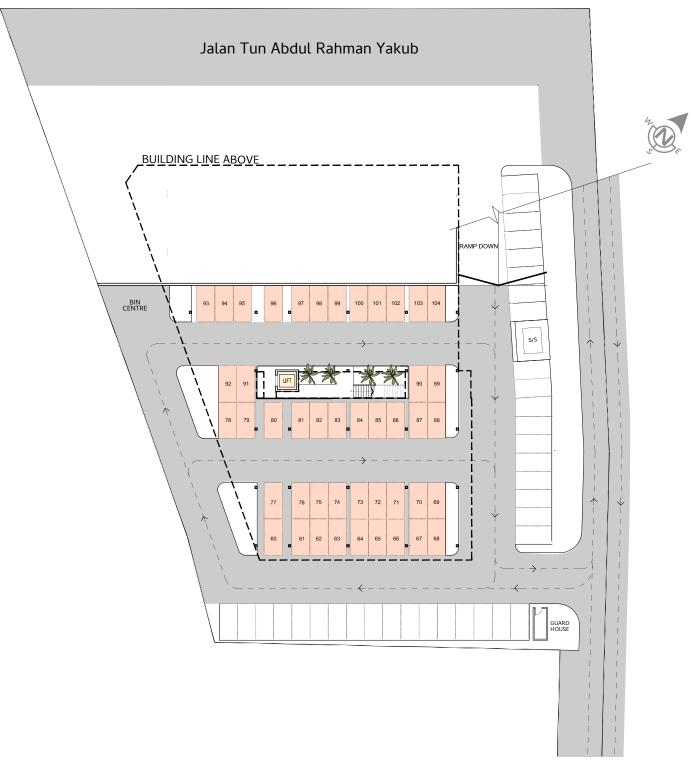

> Developer: Petra Jaya Properties Architect: Kirk Studio AUD

Sub Basement Floor Plan

45 Covered Parking Spaces Under Building with Lift Access to Office Floors

First Floor Plan

Showroom : 7,722 sf Office Suites :- Unit 6 (1,321 sf) Unit 7 - 9 (1,140 sf each) Unit 10 (1,154 sf)