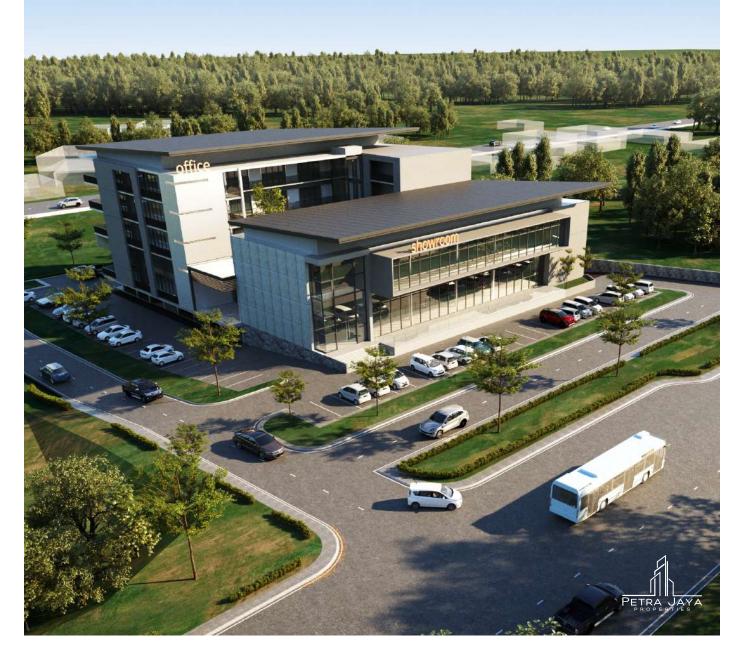

### STRATA TITLED SHOWROOM & OFFICE SUITES

A boutique commercial complex comprising a standalone showroom and 21 units of office in a gated strata titled environment. The location of Duta Petra on a high traffic Jalan Tun Abdul Rahman Yaakub makes the showroom location ideal for high profile exposure. This development will create a new link between Jalan Tun Abdul Rahman Yaakub and Jalan Astana – both high traffic roads all times of the day.

> Developer: Petra Jaya Properties Architect: Kirk Studio AUD

Sub Basement Floor Plan

45 Covered Parking Spaces Under Building with Lift Access to Office Floors

First Floor Plan

Showroom : 7,722 sf Office Suites :- Unit 6 (1,321 sf) Unit 7 - 9 (1,140 sf each) Unit 10 (1,154 sf)