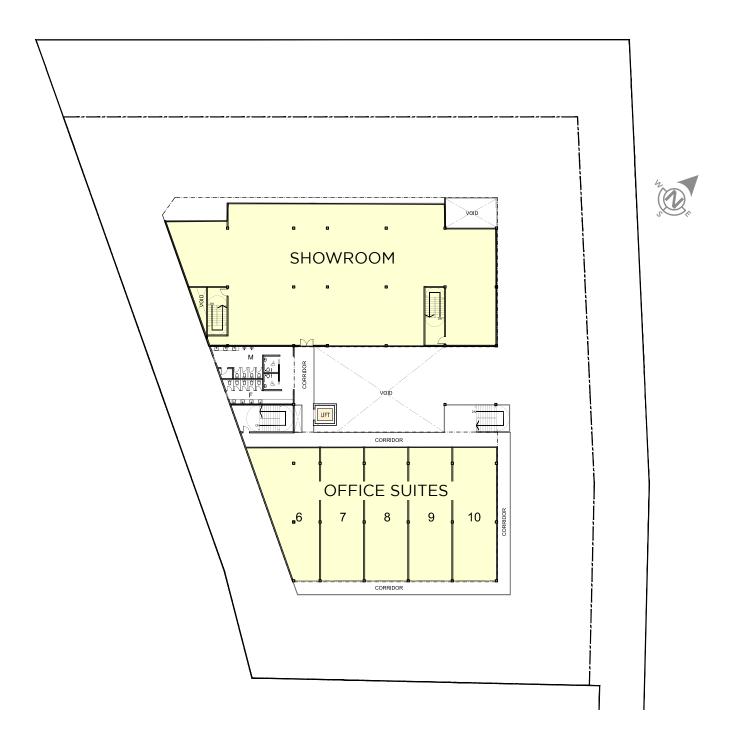

Second Floor Plan

Office Suites :- Unit 11 (1,321 sf) Unit 12 - 14 (1,140 sf each) Unit 15 (1,154 sf)

Third Floor Plan

Office Suites :- Unit 16 (1,321 sf) Unit 17 - 19 (1,140 sf each) Unit 20 (1,154 sf)

Cross Section