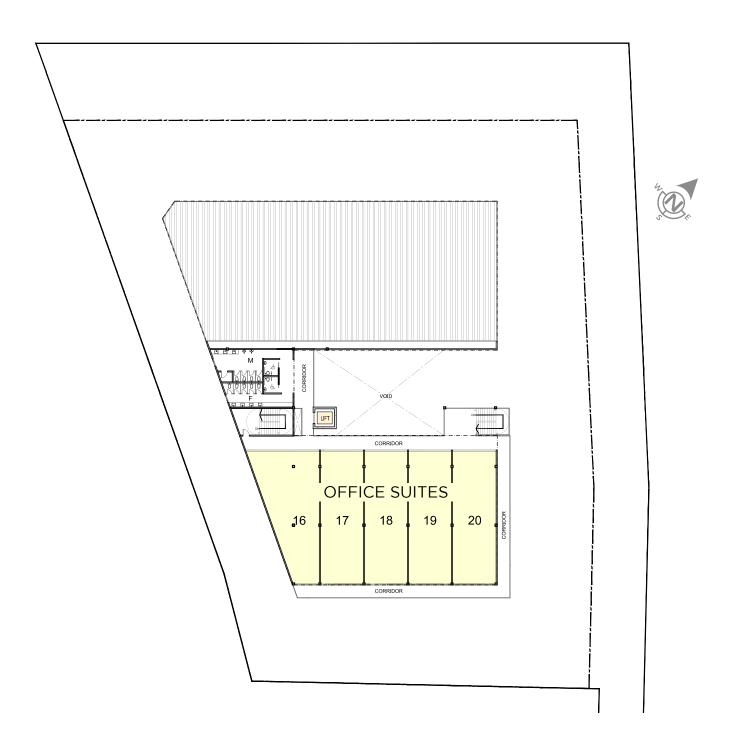

Second Floor Plan

Office Suites :- Unit 11 (1,321 sf) Unit 12 - 14 (1,140 sf each) Unit 15 (1,154 sf)

Third Floor Plan

Office Suites :- Unit 16 (1,321 sf) Unit 17 - 19 (1,140 sf each) Unit 20 (1,154 sf)

Cross Section

**OFFICE SUITES** 

SHOWROOM