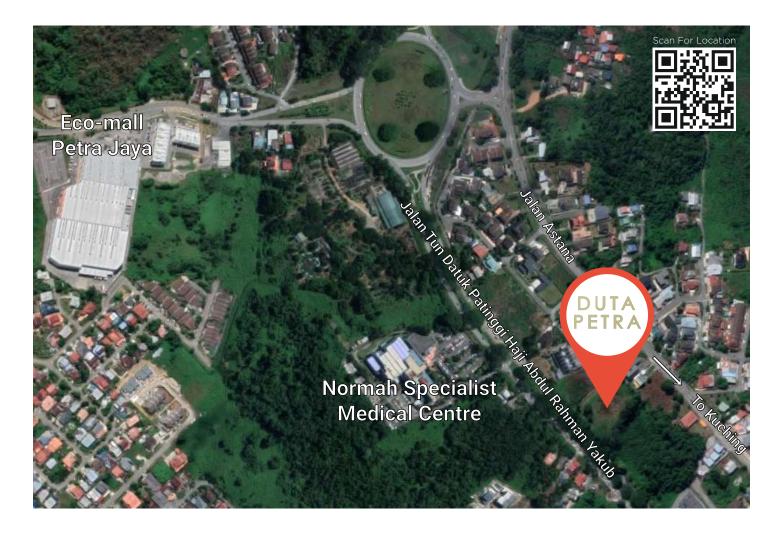

### STRATA TITLED SHOWROOM & OFFICE SUITES

A boutique commercial complex comprising a standalone showroom and 21 units of office in a gated strata titled environment. The location of Duta Petra on a high traffic Jalan Tun Abdul Rahman Yaakub makes the showroom location ideal for high profile exposure. This development will create a new link between Jalan Tun Abdul Rahman Yaakub and Jalan Astana – both high traffic roads all times of the day.