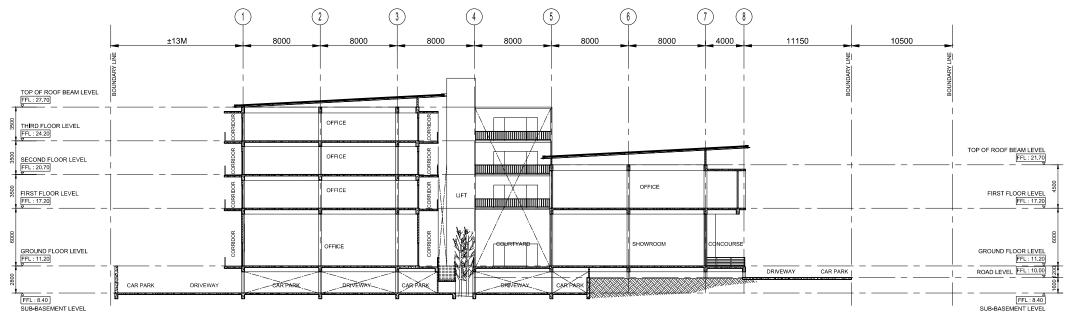

> Developer: Petra Jaya Properties Architect: Kirk Studio AUD

Sub Basement Floor Plan

45 Covered Parking Spaces Under Building with Lift Access to Office Floors

First Floor Plan

Showroom : 7,722 sf Office Suites :- Unit 6 (1,321 sf) Unit 7 - 9 (1,140 sf each) Unit 10 (1,154 sf)

Second Floor Plan

Office Suites :- Unit 11 (1,321 sf) Unit 12 - 14 (1,140 sf each) Unit 15 (1,154 sf)

Third Floor Plan

Office Suites :- Unit 16 (1,321 sf) Unit 17 - 19 (1,140 sf each) Unit 20 (1,154 sf)

Cross Section