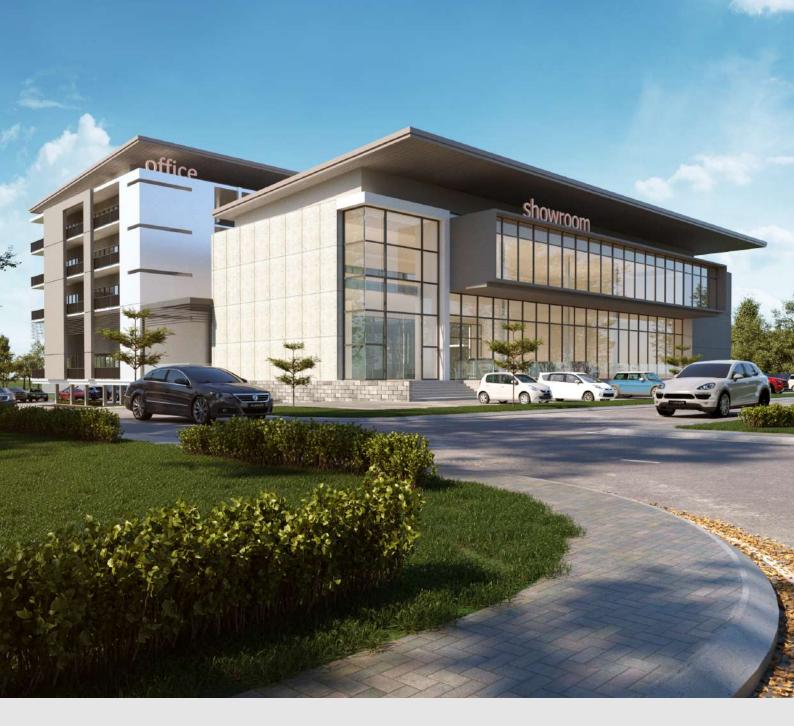

### STRATA TITLED SHOWROOM & OFFICE SUITES

A boutique commercial complex comprising a standalone showroom and 21 units of office in a gated strata titled environment. The location of Duta Petra on a high traffic Jalan Tun Abdul Rahman Yaakub makes the showroom location ideal for high profile exposure. This development will create a new link between Jalan Tun Abdul Rahman Yaakub and Jalan Astana – both high traffic roads all times of the day.

> Developer: Petra Jaya Properties Architect: Kirk Studio AUD

Sub Basement Floor Plan

45 Covered Parking Spaces Under Building with Lift Access to Office Floors

First Floor Plan

Showroom : 7,722 sf Office Suites :- Unit 6 (1,321 sf) Unit 7 - 9 (1,140 sf each) Unit 10 (1,154 sf)